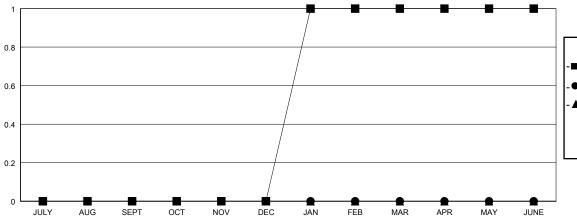

# **LOCATION OKLAHOMA**

|                          | Club          | os          |               |    |
|--------------------------|---------------|-------------|---------------|----|
|                          | RESULTS FOR   | R 2018-2019 |               |    |
| QUARTER                  | NEW CLUB GOAL | NEW CLUBS   | DROPPED CLUBS |    |
| JULY/AUG/SEPT            | 0             | 0           | 0             | JL |
| OCT/NOV/DEC  JAN/FEB/MAR | 1             | 0           | 1             | JA |
| APR/MAY/JUNE             | 0             | 0           | 0             | AF |

### GOALS AND ACTUAL NEW CLUBS CUMULATIVE