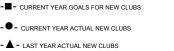

| Members               |                           |                         |                                              |  |  |
|-----------------------|---------------------------|-------------------------|----------------------------------------------|--|--|
| RESULTS FOR 2018-2019 |                           |                         |                                              |  |  |
| QUARTER               | MEMBER GROWTH NET<br>GOAL | MEMBER GROWTH<br>ACTUAL | DROPPED MEMBERS ACTUAL (including transfers) |  |  |
| JULY/AUG/SEPT         | 12                        | 34                      | 26                                           |  |  |
| OCT/NOV/DEC           | 14                        | 25                      | 40                                           |  |  |
| JAN/FEB/MAR           | 18                        | 12                      | 16                                           |  |  |
| APR/MAY/JUNE          | 5                         | 0                       | 0                                            |  |  |

### GOALS AND ACTUAL MEMBERS CUMULATIVE

| DROPPED CLUBS: 2 |    |
|------------------|----|
| DROPPED MEMBERS  |    |
| DECEASED         | 4  |
| CLUB CANCELLED   | 12 |
| OTHER            | 66 |
| TOTAL            | 82 |